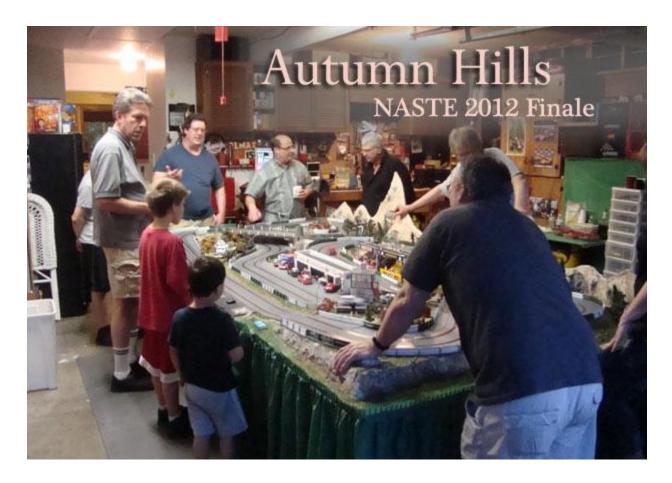

NASTE Season 2012 — Race #11 May 12, 2012 Autumn Hills Raceway, Milwaukie, Oregon

The final race in our 2012 season brought fourteen racers to Rico Locati's Autumn Hills Raceway in Milwaukie this past Saturday evening.

Rico's track is a tight and twisty trek through the beautiful countryside complete with gorgeous fall colors. There's an off-camber corner on one end and a squeeze corner on the other to keep drivers on their toes. It's a fun track to race on and the action is always close and exciting.