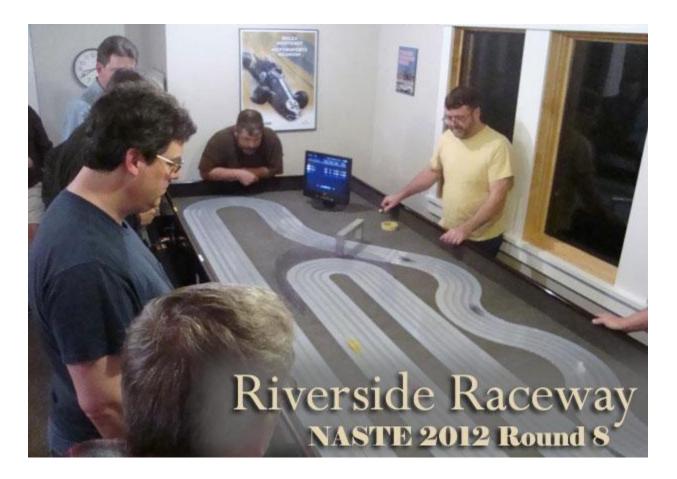

NASTE Season 2012 – Race #8 *March 10, 2012*Riverside Raceway, Portland, Oregon

Little cars made another appearance as twenty racers came out to Andre Perra's Riverside Raceway.

Andre and wife Suzanne treated us to a fantastic night of racing and an excellent feast prepared with a St. Patty's theme. Andre has a beautiful HO scale track, smooth as silk! As it turned out, Andre had selected cars that were both fun to run and easy to handle. The nights hot-rods were what the HO gang refers to as "Slow-Jets" – probably just our speed. And as the evening wore on and the racing progressed it became more interesting by the minute, if not longer.