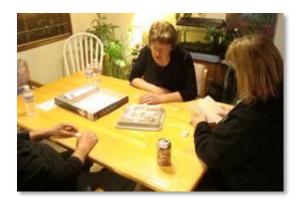

### NASTE Scrabble Championship – Event #6

May 22, 2010

Autumn Hills Raceway, Milwaukie, OR

Round six of the NASTE 2010 Scrabble Championship got underway as Victoria once again chaired the Scrabble table with the game of the day being "Upwords" where rather than typical scrabble, tiles can also be played vertically to change words. Two rounds were played in a tense, tight competition with AJ Locati winning both rounds. What a night for AJ!

After six events Victoria maintains her overall lead with Kathy in second and AJ moving into third.