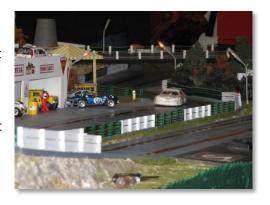

### NASTE Season 2010 - Race #7

May 22, 2010

Autumn Hills Raceway, Milwaukie, OR

The seventh NASTE race of the 2010 season was held Saturday, May 22 on the Autumn Hills Raceway at Rico, Kelly and AJ Locati's in Milwaukie. The Hills is a 50 ft. two-lane Scaley Sport track with copper tape. Its tight layout and hairpin squeeze always provides close competition for racers of all levels.

A super group of twelve brave souls showed up to race the cars of the night - SCX Corvettes. The very same Corvettes that Rico had just completed the Beaverton season with – they were tuned to perfection. The timer was set to three minutes, the tires were cleaned, and off they went.