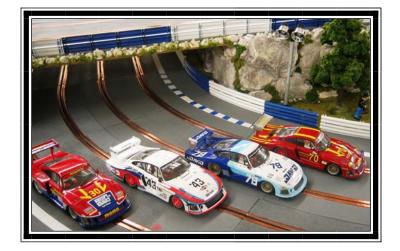

## PROFESSOR'S 4-HOUR ENDURO SERIES

## 4 Hour Porsche 935/78 Enduro September 13th 1-5pm

Round 3 of the Enduro Series will feature 4 equally prepared Carrera Porsche 935/78's

The race format will be IROC style; each team running each lane for 1 hour. The races will feature fuel strategy with pit stops. Gates open at 10:00am. Qualifying will start at High Noon. Teams will be determined via qualifying. Just bring your controller, cars will be provided.