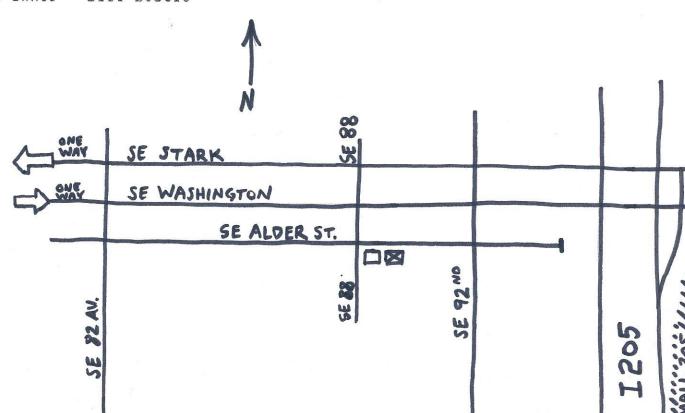

Controller Hook-up = Phono Jacks, Alligator clips, Banana Plugs, or Bare Wire Ends.

Track Wired For Brakes = YES

Traction Compounds = NO

Track Owner = Bill Bostic

560 Lenox North Plains 647-5589

Lap Length = 77ft.

Longest Straight = 14ft.

Overall Table Dimensions = 8ft. x 16ft.

Number of Lanes = 4

Power = Aurora 20 volt / 12 va power packs - 2 per lane.

Controller Hook-up = Alligator clips.

Track Wired For Brakes = YES
Traction Compounds = NO

Track Owner = Dick Beardsley

HILLSBORO AM/PM MINI-MART BEAVERTON PORTLAND HWY 26 15 MIN. FROM 217 HWY 26 (13 MIN. AT 70 MPH) 4 WAY STOP NORTH PLAINS; LENOX 四口 LENOX + HILLS BORD NORTH AVE, SCHOOL FARM