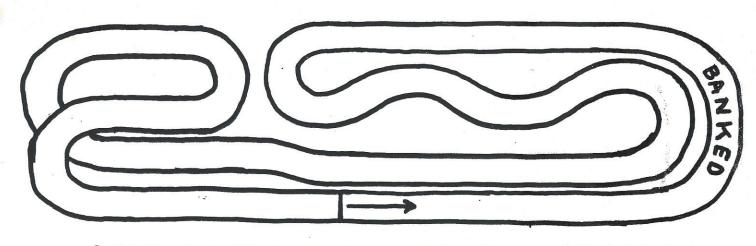

## CARROLL SHELBY RACEWAY

Rt.2 Box 151 Dayton 864-2743

Lap Length =  $62 \frac{1}{2} ft$ .

Longest Straight = 10 ft.

Overall Table Dimensions = 8ft. x 12ft.

Number of Lanes = 4

Power = Aurora 20 volt / 12 va power packs - 1 per lane.

Controller Hook-up = Alligator clips.

Track Wired For Brakes = YES

PACIFIC HWY