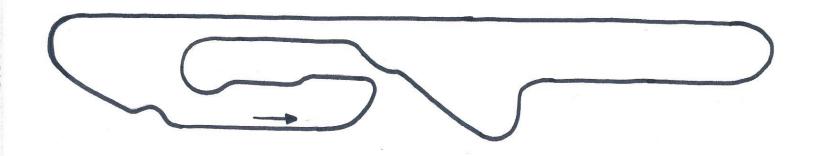

### ALDER STREET RACEWAY

8814 S.E. Alder
Portland 255-6761

Lap Length = 87ft.

Longest Straight = 28ft.

Overall Table Dimensions = 4ft.x 30ft.

Number of Lanes = 4

Power = Aurora 18 volt / 12 va power packs - 2 per lane.

Controller Hook-up = Phono Jacks, Alligator clips, Banana Plugs, or Bare Wire Ends.

Track Wired For Brakes = YES

Traction Compounds = NO

Track Owner = Bill Bostic

560 Lenox North Plains 647-5589

Lap Length = 77ft.