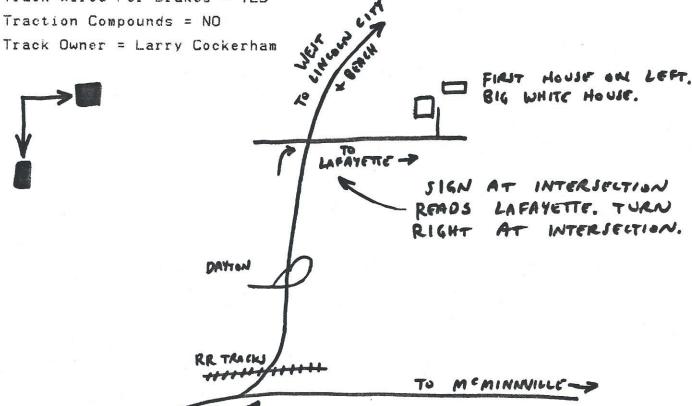

Track Owner = Dick Beardsley

HILLSBORO AM/PM MINI-MART BEAVERTON PORTLAND HWY 26 15 MIN. FROM 217 HWY 26 (13 MIN. AT 70 MPH) 4 WAY STOP NORTH PLAINS; LENOX 四口 LENOX + HILLS BORD NORTH AVE, SCHOOL FARM