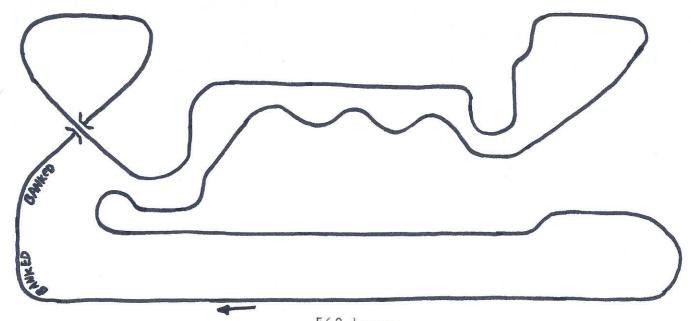

# 2052 LONE FIR CT. SALEM, OREGON (503) 362 - 8476

TRACK OWNER : DAVE SMITH PORTLAND TRACK SPEC. : WOOD (NON - MAGNETIC) . SURFACE : FLAT LATEX (GREY) . LANES : THREE (EQUAL LENTH) , HWY. 22 LAP LENGTH : 50 FT. - 20° BANKED TURN . CONTACT ; COOPER TAPE (BRAID REQUIRED) . LONGEST STRAIGHT : 9 FT. SALEM: RD, AIRPORT CONTROLLER HOOK-UP : ALLIGATOR CLIPS . BRAKES : YES . POWER : 12 VOLT (CAR BATTERY) . TABLE DIMENSIONS: 4 FT, X 12 FT, NOTE: 45 OHM CONTROLLER WORKS WELL. SILICONE TIRES WORK WELL , NO TRACTION COMPOUNDS , NO SMOKEING. COMMERCIAL BOONE BARNES IE FIRCT.