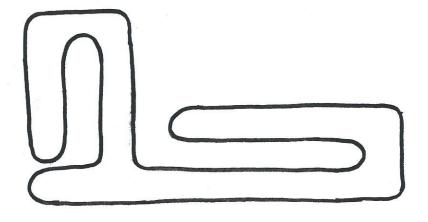

#### EAST PORTLAND RACEWAY

3831 N.E. 80th Av. Portland 287-0372

Lap Length = 80ft.

Longest Straight = 18ft.

Overall Table Dimensions = 7ft.x 19ft.

Number of Lanes = 4

Power = Variable Power Supply - set at 18 volts / 10 amps

Controller Hook-up = Alligator Clips, Banana Plugs, or Bare Wire Ends.

Track Wired For Brakes = YES

Traction Compounds = NO

NE SANDY BYD.

NE FREMONT

ROCKY
BUTTE

36210 Spicer Dr. Lebanon 259-2057

Lap Length = 81.5 ft.