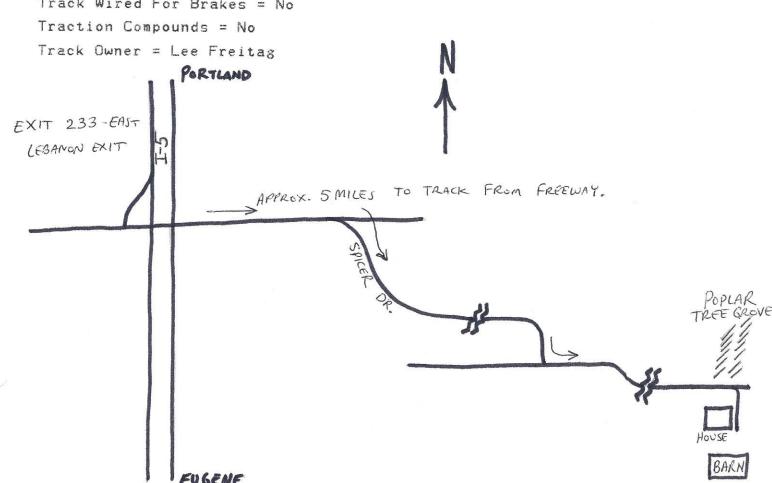

Controller Hook-up = Alligator Clips, Banana Plugs, or Bare Wire Ends.

Track Wired For Brakes = YES

Traction Compounds = NO

NE SANDY BYD.

NE FREMONT

ROCKY
BUTTE

36210 Spicer Dr. Lebanon 259-2057

Lap Length = 81.5 ft.

Longest Straight = 18.5 ft.

Overall Table Dimensions = 4ft. x 22ft.

Number of Lanes = 6

Power = Variable Power Supply - commercial type - high power

Controller Hook-up = Alligator Clips

Track Wired For Brakes = No