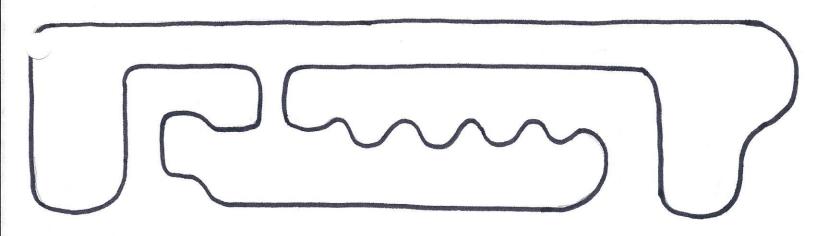

### ALDER STREET RACEWAY

8814 S.E. Alder
Portland 255-6761

Lap Length = 87ft.

Longest Straight = 28ft.

Overall Table Dimensions = 4ft.x 30ft.

Number of Lanes = 4

Power = Aurora 18 volt / 12 va power packs - 2 per lane.

Controller Hook-up = Phono Jacks, Alligator clips, Banana Plugs, or Bare Wire Ends.

Track Wired For Brakes = YES

Traction Compounds = NO

Track Owner = Bill Bostic

560 Lenox North Plains 647-5589

Lap Length = 77ft.