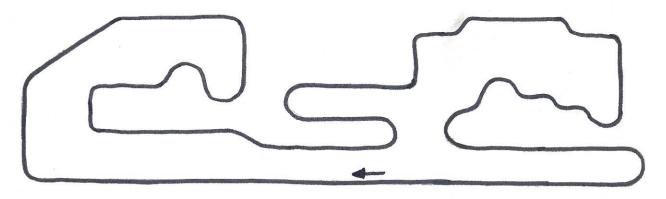

#### EAST PORTLAND RACEWAY

3831 N.E. 80th Av. Portland 287-0372

Lap Length = 80ft.

Longest Straight = 18ft.

Overall Table Dimensions = 7ft.x 19ft.

Number of Lanes = 4

Power = Variable Power Supply - set at 18 volts / 10 amps

Controller Hook-up = Alligator Clips, Banana Plugs, or Bare Wire Ends.

Track Wired For Brakes = YES

Traction Compounds = NO

NE SANDY BYD.

NE FREMONT

ROCKY
BUTTE

36210 Spicer Dr. Lebanon 259-2057

Lap Length = 81.5 ft.